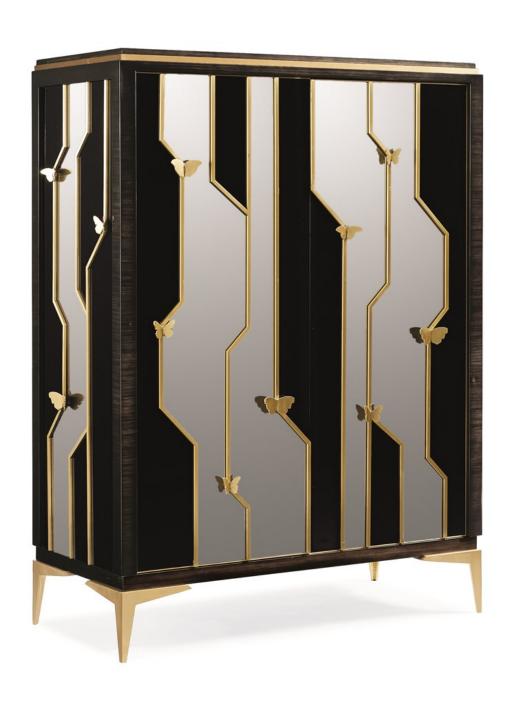

## THE METAMORPHOSIS BAR

sig-418-511

**COLLECTION:** Signature Urban

**DIMENSIONS:** 44.75W x 20.5D x 60.5H

Distinctive in every way, the Metamorphosis Bar's imaginative design combines ebony and mirror to masterful effect. Vertical bands of aged light brass add dimensional highlights to the transitions from ebony to mirror. Its classic black and white palette is brought to life with a touch of whimsy, as its lifelike butterfly shapes are inherently touchable. This exquisite touch-latch bar opens to reveal an interior crafted for stylish storage. Enhanced with LED-lighting, the interior features a back panel lined with grey mirror adding a touch of elegance and reflectivity. A glass shelf is perfect for storing stemware and mixers while a lined interior drawer adds additional functional storage.

**CONSTRUCTION:** Top Portion adjustable glass shelf: 41W x 12H. Open area without shelf: 41W x 16D x 19H. | Bottom portion adjustable shelf: 41W x 18D. Opening without shelf: 41W x 18D x 24H.