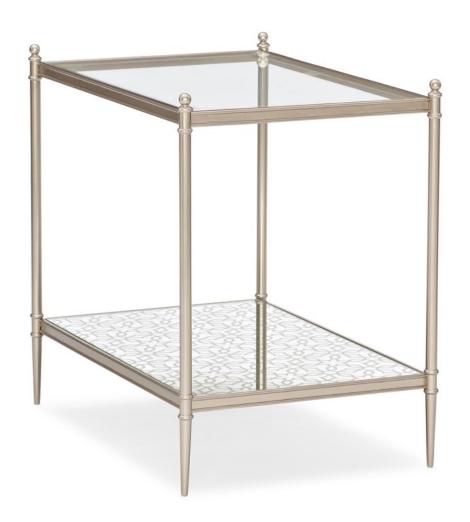

## PERFECTLY ADAPTABLE

cla-419-413

**COLLECTION:** CARACOLE CLASSIC

**DIMENSIONS:** 18W x 27D x 25H

Perfectly balanced in every way, this brilliant table is a true essential. Minimal by design, its streamlined form is smartly scaled and designed to blend seamlessly into any setting. Its modern mix of materials includes a clear glass top, a metal frame finished in Neutral Metallic, and a lower shelf crafted of a back-painted mirror featuring a Silver Leaf pattern. For storage, serving or display—this stylish piece fits the occasion.

**CONSTRUCTION:** Leg: 5.5" H | Storage:  $17 \times 26 \times 18$ 