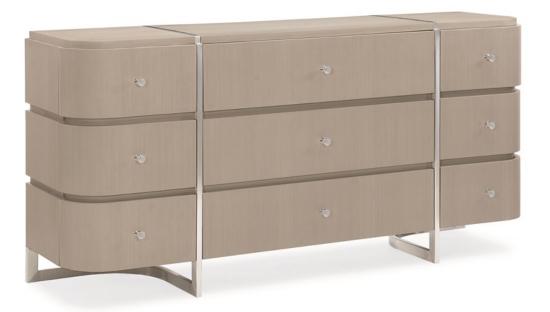

## **GRACE TRIPLE DRESSER**

m083-418-031

**COLLECTION:** Modern Grace Bedroom

## DIMENSIONS: 72W x 19D x 35H

Your clothes deserve a home as elegant as this! Modern in every way, our ninedrawer dresser is a showpiece in itself. Graceful curves are highlighted with a Serene Dark Taupe finish while its base and frame finished in Brushed Stainless add masterful detailing. Its innovative design is nothing short of remarkable and includes an integrated frame design that suspends the dresser off the ground creating the illusion it's floating. An Almost White finish gives each interior drawer its own touch of luxury.