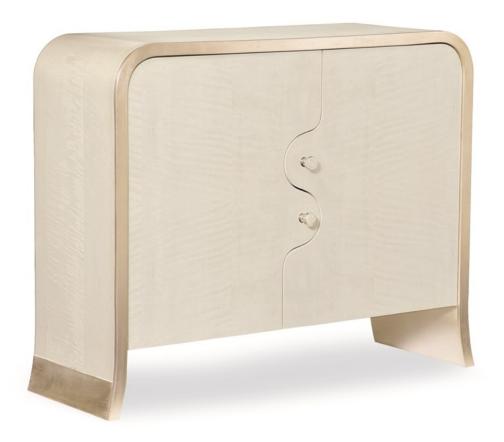

## I'M PUZZLED

con-closto-084

**COLLECTION:** Caracole Classic

**DIMENSIONS:** 40.75W x 14D x 32.25H

Everyone loves a piece of furniture that offers a fun and unexpected detail. The quirky division of this piece's doors mimics a puzzle. Streamlined proportions, 41-inch wide and just 14-inches deep, make this the perfect piece to add a little closed storage to tight spaces. Its fashion-forward case is highlighted in our Dreamy White finish that brings out the figured wood grain of its Anigre veneer. We applied Oracle silver leaf to its ribbon-like profile and gently splayed leg to give it just a hint of glamorous sparkle.

**CONSTRUCTION:** Drawer: 31"W x 10"D x 3"H. | Area with shelf: 36.5"W x 12.25"D x 8.25"H. | Area without shelf: 36.5"W x 12.25"D x 17"H.