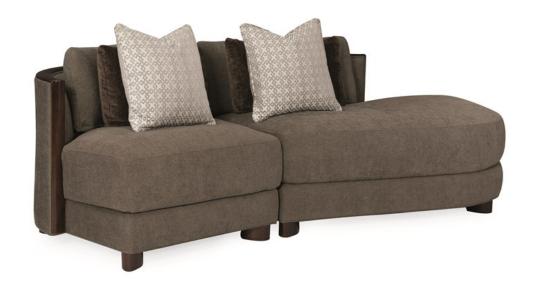

## **COMMODORE SECTIONAL 7**

m020-417-sec7-a

**COLLECTION:** Modern Streamline Upholstery

**DIMENSIONS:** 92.5W x 38.5D x 26.5H

The classic, low-profile sectional gets a streamlined update in our versatile Commodore sectional. Dark Bourbon Glazed wood runs along the top rail and down the sides of this piece that gently curve around your back on the ends. This fully upholstered piece showcases a weathered espresso brushed slub knit fabric that complements the wooden details. Adding to this piece's comfort are loose back cushions and plush pillows. Contrasting throw pillows in dark espresso chenille and a light, sateen geometric woven fabric add a dash of elegance. Low conical feet complete this sectional that is perfect for lounging and entertaining.

**CONSTRUCTION:** LC1: 39.75W x 37D x 26.5H, Seat Width 30.5". | RH1: 57W x 40D x 26.5H, Seat Width 57". | Plush poly foam cushon. | No sag seat. | Feather down pillows.

FINISH: