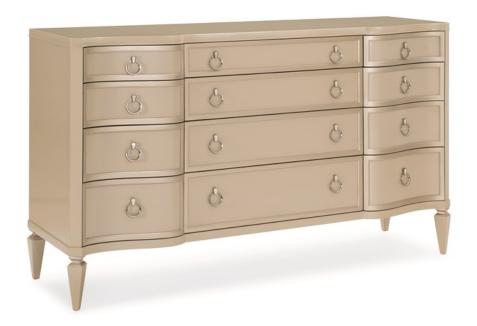

## **PULL IT ALL TOGETHER**

cla-017-032

**COLLECTION:** Caracole Classic

**DIMENSIONS:** 66.5W x 20D x 40H

Destined to be an heirloom, this triple dresser is truly something special. It features an exquisite silkscreen design painted on its shaped top. Twelve spacious softclose drawers make it easy to keep everything in place, while its classic design features a luxurious Radiant Pearl finish with Sparkling Argent accents on select moldings. The overall effect is one of timeless luxury and everyday elegance.

**CONSTRUCTION:** Apron to floor: 8".

FINISH:

Radiant Pearl Sparkling Argent