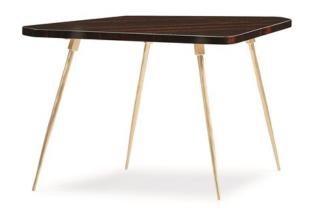

## THE TRILOGY SIDE TABLE

sig-418-418

**COLLECTION:** Signature Urban

**DIMENSIONS:** 30.5W x 19.25D x 16H

This Mid-century Modern-inspired side table pairs a high-sheen Ebony Macassar top with four hammered-brass needle legs. Use this table by itself or mix it with the other two Trilogy Side tables. Inspired by a series of stepping-stones, this trio of tables can be arranged in a variety of configurations that please the eye. Offering different shapes that are artfully made to work together, they create an engaging cocktail table solution for in front of a sofa. The solid brass needle legs have a hammered detail that creates shadows and interest to the legs. For added appeal, two of these artfully designed tables have four legs while the third features three leg—a playful detail that adds asymmetrical interest.