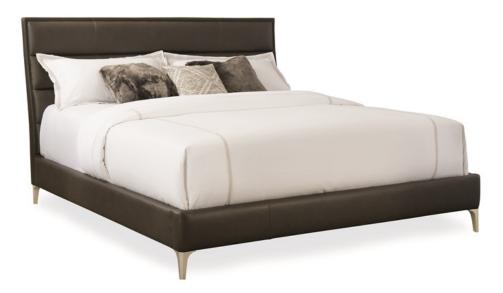

## LOFT BED - KING

m013-016-123

**COLLECTION:** Modern Uptown Bedroom

#### AVAILABLE AS:

California King Queen King

DIMENSIONS: 81.5W x 92.5D x 52.25H

Leather beds instantly add a touch of luxury to a bedroom. This handsome piece has deep horizontal channels of sumptuous charcoal grey-colored leather that run along the headboard, across the rails and around the low footboard. Resting atop sculpted trapezoidal metallic Jazzy Taupe feet, this bed's streamlined appeal is dapper indeed.

**CONSTRUCTION:** Footboard height: 13.75". | Floor to top of side rail: 13.75". | Floor to bottom of side rail: 5.75". | Mattress Opening: 78"W x 80.5"L.