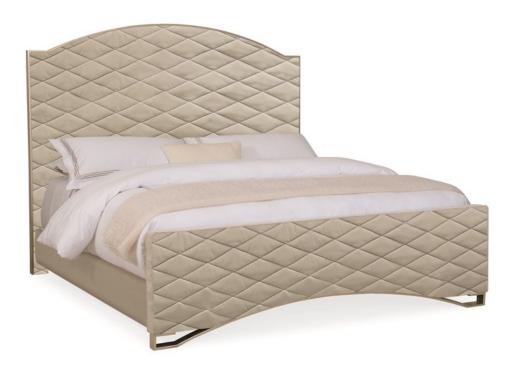

### **QUILTY PLEASURE**

cla-418-122

**COLLECTION:** Caracole Classic

#### **AVAILABLE AS:**

King California King Queen

**DIMENSIONS:** 82.5W x 87.5D x 68.25H

Every bedtime story starts with a big, dreamy bed—and this is the kind that inspires such fairy tales. Featuring a sumptuously quilted upholstered headboard and footboard, its exceptional design is dramatic in every way. The tall, softly rounded headboard is trimmed in wood and finished with a Golden Shimmer painted finish while the bottom of the footboard mirrors this curve and is supported by a metal frame also wearing Golden Shimmer. As glamorous as the Hollywood Regency era itself, this elegant bed brings dimensional style and plush comfort to the bedroom.

**CONSTRUCTION:** Headboard height: 68.250". | Footboard height: 23". | Floor to bottom of siderail: 3.250". | Bedding support height at lowest setting:

7.500". | Mattress opening: 78"W x 82"L.