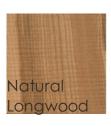

## **TRAILBLAZER**

cla-015-251

**COLLECTION:** Caracole Classic

**DIMENSIONS:** 68W x 16.25D x 34H

Bring an earthy aesthetic to the dining room with this updated, mid-century modern sideboard. The interesting, contrasting patterns of the wood grains of the Olive Ash Burl and Longwood veneers come together to create a sleek yet natural composition, with a handsome Brushed Antique Brass metal shell. This sideboard is perfect for serving buffet-style while storing entertaining essentials close at hand. Behind the left door you'll find customized wine storage and behind the right a closed storage compartment with an adjustable shelf. Use the three drawers for linens, serving utensils and fine flatware. The top drawer is divided and felt lined.

## FINISH: