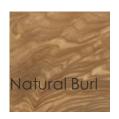

## **TRAILBLAZER**

cla-015-251

**COLLECTION:** Caracole Classic

**DIMENSIONS:** 68W x 16.25D x 34H

Bring an earthy aesthetic to the dining room with this updated, mid-century modern sideboard. The interesting, contrasting patterns of the wood grains of the Olive Ash Burl and Longwood veneers come together to create a sleek yet natural composition, with a handsome Brushed Antique Brass metal shell. This sideboard is perfect for serving buffet-style while storing entertaining essentials close at hand. Behind the left door you'll find customized wine storage and behind the right a closed storage compartment with an adjustable shelf. Use the three drawers for linens, serving utensils and fine flatware. The top drawer is divided and felt lined.

## FINISH: