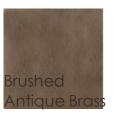

## **TRAILBLAZER**

cla-015-251

**COLLECTION:** Caracole Classic

**DIMENSIONS:** 68W x 16.25D x 34H

Bring an earthy aesthetic to the dining room with this updated, mid-century modern sideboard. The interesting, contrasting patterns of the wood grains of the Olive Ash Burl and Longwood veneers come together to create a sleek yet natural composition, with a handsome Brushed Antique Brass metal shell. This sideboard is perfect for serving buffet-style while storing entertaining essentials close at hand. Behind the left door you'll find customized wine storage and behind the right a closed storage compartment with an adjustable shelf. Use the three drawers for linens, serving utensils and fine flatware. The top drawer is divided and felt lined.

## FINISH: