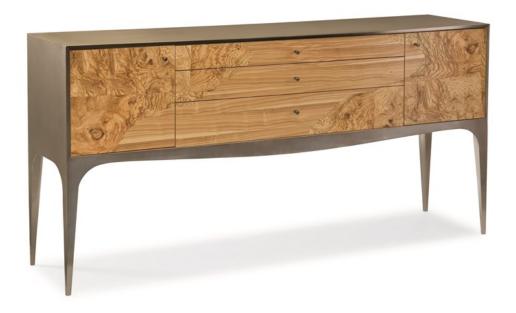

## **TRAILBLAZER**

cla-015-251

**COLLECTION:** Caracole Classic

**DIMENSIONS:** 68W x 16.25D x 34H

Bring an earthy aesthetic to the dining room with this updated, mid-century modern sideboard. The interesting, contrasting patterns of the wood grains of the Olive Ash Burl and Longwood veneers come together to create a sleek yet natural composition, with a handsome Brushed Antique Brass metal shell. This sideboard is perfect for serving buffet-style while storing entertaining essentials close at hand. Behind the left door you'll find customized wine storage and behind the right a closed storage compartment with an adjustable shelf. Use the three drawers for linens, serving utensils and fine flatware. The top drawer is divided and felt lined.

**CONSTRUCTION:** Open area behind doors without shelf: 14"W x 14.75"D x 14"H. | Second drawer: 34"W x 13"D x 2.75"H. | Third drawer: 34"W x 13"D x 4.5"H.