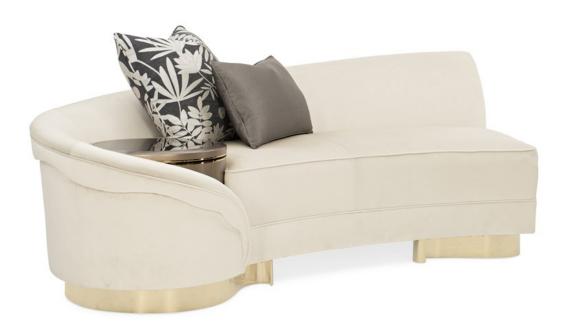

## **GRAND OPENING**

uph-419-al1-a

**COLLECTION:** Caracole Upholstery

**DIMENSIONS:** 88.25W x 40.75D x 27.75H

When it comes to an amazing living space, everything revolves around a statement sofa such as this one. Grand in every aspect, this two-piece modern sectional offers a head-turning style complemented with deep comfort. It's signature elongated arc shape is accented with rippling lines around the top of the seat back that catch the eye and create visual energy. Curvaceous ribbons finished in Gold Bullion are laced about the base. Upholstered in sumptuously soft cream velvet, it includes a fashionable array of accent pillows in a palette of complex neutrals with luxe patterns and textures.

**CONSTRUCTION:** Plush poly foam cushion. | 8-Way hand tied seat. | Feather down pillows.

FINISH:

Gold Bullion

FABRIC:

1-22" x 14" Pillow 3213-92CC

Body Fabric: 2560-34CC-P