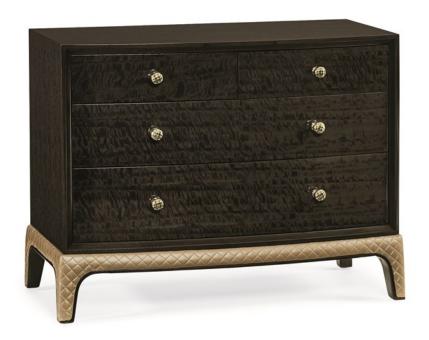

## THE ARISTOCRAT NIGHTSTAND

sig-416-064

**COLLECTION:** Signature Debut

**DIMENSIONS:** 38.5W x 18D x 29.75H

The Aristocrat Nightstand is the perfect companion for any regal bed. Luminous in its high-sheen Nightfall finish—a rich eucalyptus veneer that has been custom-dyed. This sleek silhouette has a softly bowed front that is adorned with beautiful, round gold metal knobs in a quilted pattern. The piece sits atop a warm taupe quilted leather base and trapezoidal legs, adding dimension and elegance. With four generous drawers, the top twin drawers have been accessorized with removable quilted drawer liners.

**CONSTRUCTION:** Top drawer: 15.75"W x 12"D x 2"H. | Middle drawer: 34"W x 14.5"D x 3.75"H. | Bottom drawer: 34"W x 14.5"D x 6"H.

FINISH:

Nightfall