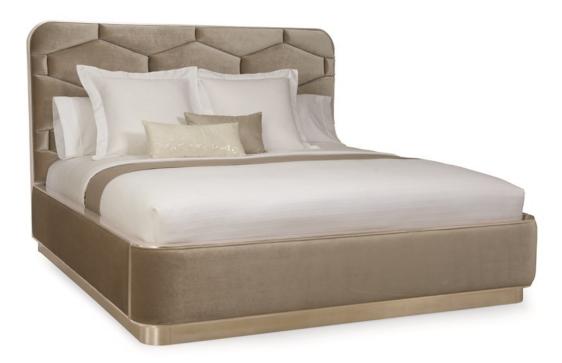

### DREAMS COME TRUE - KING

con-kinbed-015

**COLLECTION:** Caracole Classic

#### **AVAILABLE AS:**

California King Queen King

**DIMENSIONS:** 82.5W x 88.5D x 56H

For those who love a little Hollywood regency glam, you'll fall hard for our insanely glamorous bed with an eye-catching, honeycomb-inspired headboard. It's the perfect combination of modern design, luxurious upholstery and a little luster. Upholstered in an oh-so-soft velvet, the bed's headboard, with its rounded corners, almost appears to float above the fully upholstered platform. A thin band of silver leaf in our signature Oracle finish defines the headboard and the bed's inset base. It's simply a stunning bed that will leave you feeling like you're floating on a cloud!

**CONSTRUCTION:** Footboard height: 17.25". | Floor to top of side rail: 17". | Floor to bottom of side rail: 3.5". | Mattress opening: 76"W x 82.5"L.