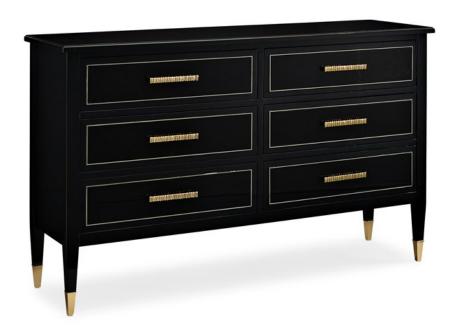

## THE LITTLE BLACK DRESSER

sig-419-013

**COLLECTION:** Signature Promethean

**DIMENSIONS:** 66W x 19D x 40H

Timeless good looks and avant-garde detailing give this vogue dresser enviable style and staying power. Rendered in a luxe black lacquer with a stately black and white marble top, its two drawers feature painted black glass on the drawer fronts. Each drawer is surrounded by a silver metal detail and finished with custom gold hardware. As a final finishing touch, the feet feature a metal ferrules.

**CONSTRUCTION:** Leg: 10.5" H | 6 Drawers: 28 x 15 x 5.5 | Top drawers have split jewelry compartments