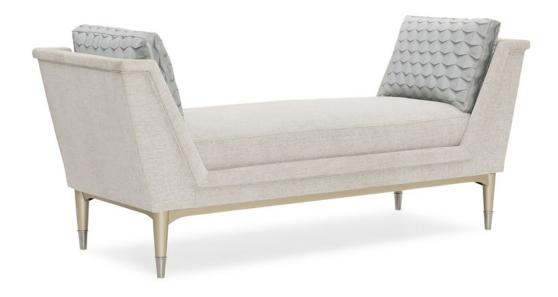

## **END TO END**

m090-018-071-a

**COLLECTION:** Caracole Upholstery

**DIMENSIONS:** 64W x 23.25D x 26.25H

Perfectly proportioned, this well-dressed chaise is ideal for a bedroom or special nook. Its balanced shape is accented by a fabric cover in the softest, most serene shade of sky blue. Bold, graphic pillows in a deeper blue-grey feature a metallic ripple pattern and enliven the clean lines of this chaise's silhouette. A wood frame finished in Soft Radiance outlines its profile while a small ferrule in Gun Metal adds a finishing touch of bling to each leg.

**CONSTRUCTION:** Blendown cushion. | No sag seat.