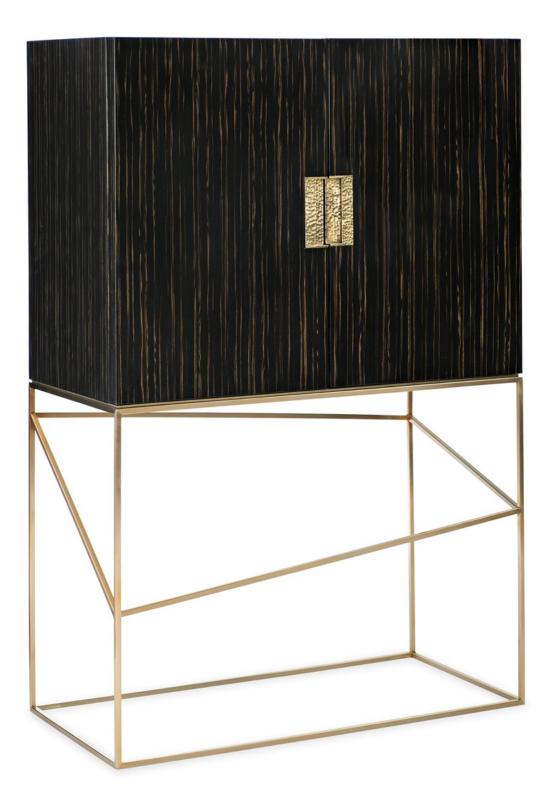

## EDGE BAR

m101-419-512

#### DIMENSIONS: 40W x 20D x 59.5H

At the intersection of form and function, this exquisite bar is making a name for itself. Its stunning cabinet is finished in Striated Ebony and appears suspended by an open framework of architectural-inspired metal supports finished in warm Lucent Bronze. Signature door pulls add a bold accent to its linear exterior. Look behind its two doors and you'll find a mirrored back reflecting a lighted interior with two glass shelves. Offering maximum style in a minimal footprint, this bar makes any living space feel special.

**CONSTRUCTION:** Leg: 29.25" H | 2 Int Shelves: 28 x 12.5 x 13.25 bottom/ 8 middle/ 6.5 top | Touch Light: bottom center of the bottom shelf