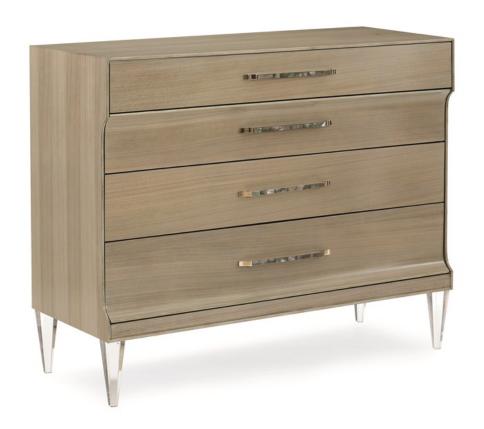

## YOU'RE DREAMY

cla-016-022

**COLLECTION:** Caracole Classic

**DIMENSIONS:** 48W x 19D x 39H

Unusual Koto wood, finished in Champagne Shimmer, surrounds this modern single dresser with updated mid-Century appeal. The top drawer and bottom edge are cantilevered on this otherwise purely rectangular piece. Adding to its elegance are acrylic tapered legs. The four drawers are finished in Taupe Paint. The long, thin hardware is finished in Whisper of Gold metal with embedded Black Mother of Pearl. At 48 inches wide, this silhouette makes a statement on its own, or takes on added flair when two are paired underneath a fabulous piece of art.