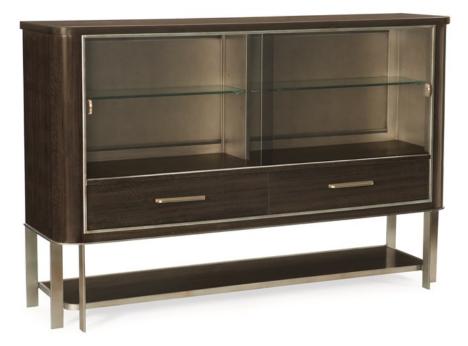

## STREAMLINE SIDEBOARD

m022-417-212

**COLLECTION:** Modern Streamline Dining Room

## DIMENSIONS: 69W x 18D x 46H

Cruise ship elegance of yesteryear can be seen in the updated retro details of this magnificent credenza. Fumed figured eucalyptus, finished to a high sheen in Aged Bourbon, frames the exterior case that is distinguished by its shapely rounded corners. Bronze tempered glass doors, framed in strip of Smoked Bronze, reveal a large storage area painted in Smoked Bronze with two adjustable glass shelves. Two oversized drawers, painted on the interior in rich Dark Chocolate, showcase streamlined custom metal hardware. The piece sits on a sleek Smoked Bronze base with a fumed figured eucalyptus shelf that is also trimmed in Smoked Bronze.

**CONSTRUCTION:** Clearance above the shelf: 9.5". | Clearance below the shelf: 3".