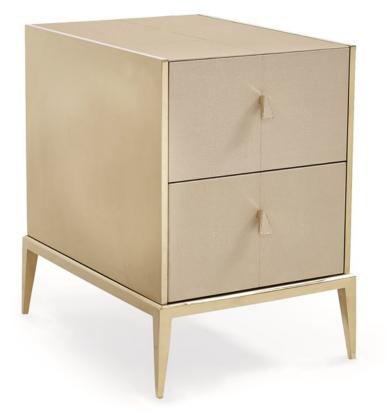

## caracole

CHIC ALL OVER

cla-416-412

## **COLLECTION:** CARACOLE CLASSIC

**DIMENSIONS:** 18.5W x 25D x 26.5H

Organic meets glamour in this season's must-have side table, Chic All Over. Two spacious drawers have been dressed in a neutral faux-shagreen. The drawers are surrounded on two sides by a highly polished Whisper of Gold case that is perched on smart trapezoidal legs. This piece is perfectly accessorized with custom-designed hardware that features the shagreen outlined in metal. Chic All Over can stand alone as an accent piece or cozy up to a chair or sofa for a fabulously eclectic touch in any setting.

**CONSTRUCTION:** Top drawer: 13.5"W x 19.5"D x 6.25"H. | Bottom drawer: 13.5"W x 19.5"D x 6.25"H.

## FINISH:

Whisper\_of\_Gold