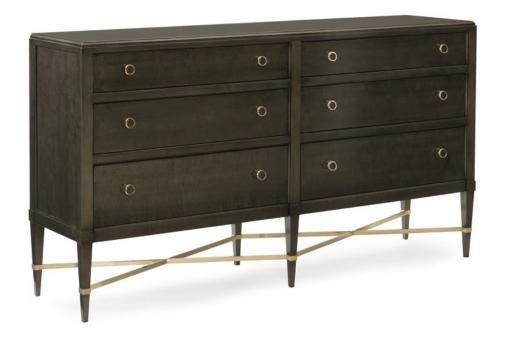

## **MASTERPIECE**

cla-016-011

**COLLECTION:** Caracole Classic

**DIMENSIONS:** 72.25W x 18.25D x 40.5H

Masterpiece is a dresser with hidden secrets. Its linear frame in Charcoal Anegre is a modern interpretation on classic Hepplewhite designs. Its clean façade shows off the Whisper of Gold custom round ribbed pulls and thin crisscrossed stretchers between the tall square-tapered legs. Six drawers, painted on the inside in Seal Skin, are generous in size. The top of the piece is embedded with dark glass. The top right drawer has dividers and a taupe/charcoal herringbone pad. The front of the left drawer drops down. At the bottom of the piece are two hidden drawers for papers and valuables. This is a signature dresser with dignified style.