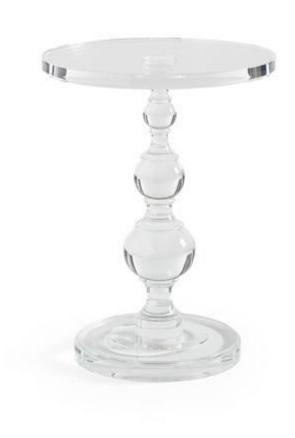

## ALL CLEAR

tra-acctab-005

**COLLECTION: CARACOLE CLASSIC** 

**DIMENSIONS:** 18 dia x 23.75H

This little table would be at home anywhere you place it. Crafted of clear acrylic, the thickly poured top registers a contemporary vibe, balanced by the slightly traditional form of the sculpted base. Updating classics is what we do best. Beyond the obvious use as a chair's side table, you might consider a pair placed

| at each end of a mid-sized sofa, in lieu of a cocktail table. You'll be clearly chic, egardless where it goes. |  |
|----------------------------------------------------------------------------------------------------------------|--|
|                                                                                                                |  |
|                                                                                                                |  |
|                                                                                                                |  |
|                                                                                                                |  |
|                                                                                                                |  |
|                                                                                                                |  |
|                                                                                                                |  |
|                                                                                                                |  |
|                                                                                                                |  |
|                                                                                                                |  |
|                                                                                                                |  |
|                                                                                                                |  |
|                                                                                                                |  |
|                                                                                                                |  |
|                                                                                                                |  |
|                                                                                                                |  |
|                                                                                                                |  |
|                                                                                                                |  |