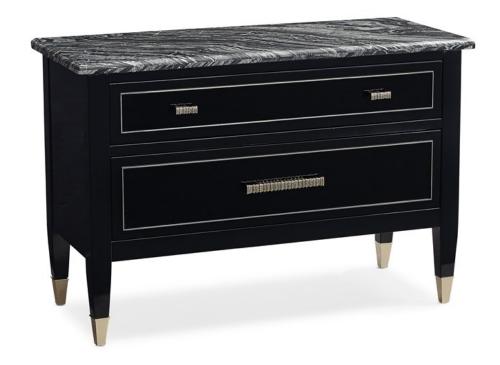

## **EN VOGUE NIGHTSTAND**

sig-419-065

**COLLECTION:** Signature Promethean

**DIMENSIONS:** 40W x 17D x 27H

Timeless good looks and avant-garde detailing give this vogue nightstand enviable style and staying power. Rendered in a luxe black lacquer with a stately black and white marble top, its two drawers feature painted black glass on the drawer fronts. Each drawer is surrounded by a silver metal detail and finished with custom gold hardware. As a final finishing touch, the feet feature a metal ferrules.

**CONSTRUCTION:** Leg: 8" H | Drawers: 32 x 13 x 4 top/ 6 bottom

## FINISH:

Piano Black