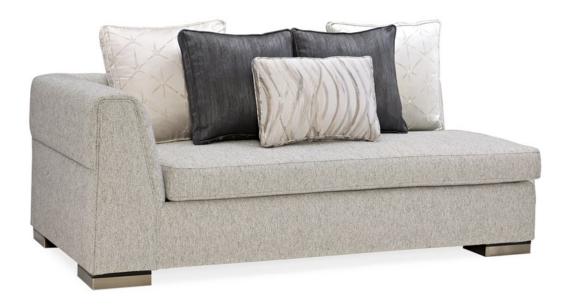

## **EDGE LAF LOVESEAT**

m100-419-111-a

**COLLECTION:** Modern Edge Upholstery

**DIMENSIONS:** 75.75W x 40D x 27.5H

The beautifully designed LAF loveseat lets you create the arrangement that best fits your space. Designer details include exquisite channel quilting that flows over each arm and back to create a visual ledge around the entire back side and finishes in Satin Ebony and Whisper of Gold. You're sure to be a fan of its complex neutral color palette of grays, slate, and taupe that intermingle to create an effect that's neither too warm nor too cold, too formal nor too casual. In fact, with its tailored beauty and limitless configurations, everything about the Edge sectional is just right. Embrace the art of fine living with this versatile modular sectional and enjoy its distinctive combination of style and sumptuous comfort.

**CONSTRUCTION:** Blendown cushion. | No sag seat. | Feather down pillows.