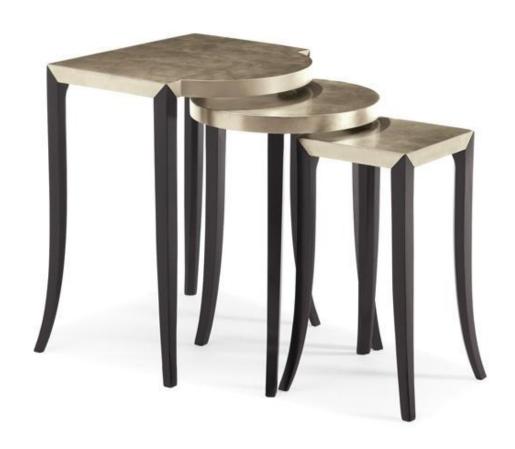

## **OUT & ABOUT**

con-sidtab-004

**COLLECTION:** CARACOLE CLASSIC

**DIMENSIONS:** 22W x 21D x 27H

Designers love a nest of tables and with these, the possibilities are endless. The three tables are each a different size and shape. The largest table is a rectangular shape with a half circle on one side, which we thought would make it appropriate for a small lamp table. The middle table is round and the smallest table is a square. A slightly splayed Satin Ebony leg miters up into the Taupe Silver Leaf top for a sharp architectural detail.

**CONSTRUCTION:** Table A: 22"W x 21"D x 27"H. | Table B: 18" dia x 25"H. | Table C: 11.75"W x 11.75"D x 22.75"H. |

## FINISH:

Taupe Silver Leaf