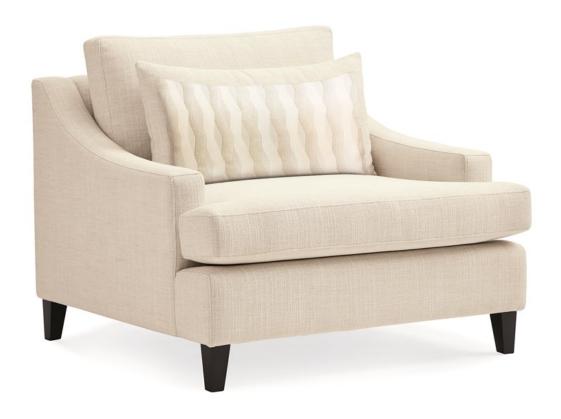

## THE MADISON CHAIR

sgu-418-021-a

**COLLECTION:** Signature Upholstery

**DIMENSIONS:** 43W x 41.75D x 31.75H

Smart and stylish, this classic chair has clean lines and a gently sloping track arm that makes it a timeless choice. It's sumptuously comfortable and upholstered in a winter-white, linen-blend textured fabric and layered with crisply tailored cushions and a contrasting toss pillow in an eye-catching cream and gold geometric pattern.