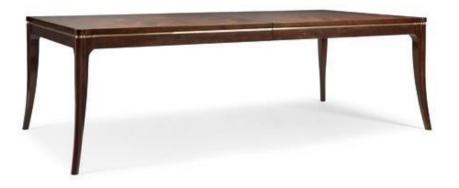

## **OPEN INVITATION**

tra-dintab-011

**COLLECTION:** Caracole Classic

**DIMENSIONS:** 95.5W x 47.5D x 30.25H

A restrained yet elegant silhouette defines this statement-making rectangular mahogany dining table. Our Go With The Grain finish, which we custom designed, brings out the mahogany grain on the table's top and offers a subtle gold fleck which is suspended in the finish. The legs and table apron are finished in a complementary Espresso Bean finish. A thin, delicate Gold Bullion bead delineates the table's apron. This gracious dining table is 98 inches long and can be extended with two leaves to 142 inches. Open Invitation's gracious 50-inch width allows for two small side chairs at each end, for those special occasions when a couple of extra friends drop by.

**CONSTRUCTION:** Distance from floor to bottom of apron: 26.25". | Distance between legs without leaf: 40.625". | Distance between legs with leaf: 90.25". | Distance between legs on side: 40.625".