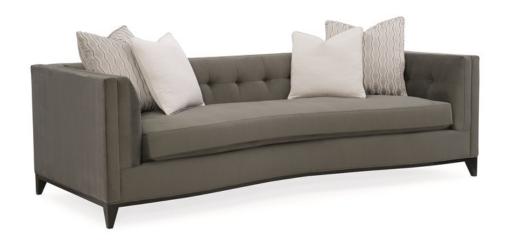

## **GRACE SOFA**

m080-418-011-a

**COLLECTION:** MODERN GRACE

**DIMENSIONS:** 90W x 36D x 27.25H

Relax and unwind in style with the generous proportions and unique character of this sofa. Its button-tufted arms and back ensure its comfort while conveying refined elegance. Upholstered in a flannel grey strie velvet, it features accent pillows in a playful platinum stripe and a pearl faux dupioni satin. A Satin Ebony finish the exposed wood base and legs creating a finished upscale look.

**CONSTRUCTION:** Plush poly foam cushion. | No sag seat. | Feather down pillows.

## FABRIC:

Body Fabric: 2599-70CC

Pillow Fabric: 2-21" x 21" Pillows 5125-89CC

2-18" x 18" Pillows 3178-71CC