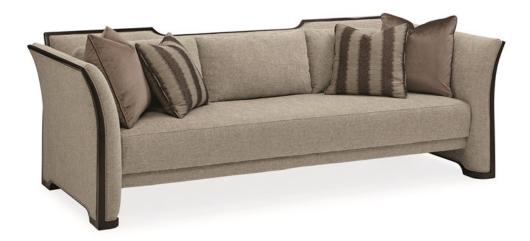

## LEADING EDGE

uph-017-014-a

**COLLECTION: CARACOLE UPHOLSTERY** 

DIMENSIONS: 93.5W x 40.5D x 31.5H

This sofa highlights contemporized styling with attention to details. Its sleek, curvaceous exposed wood frame in Dark Roast gives eye-catching appeal from any angle. Great as a pair to float in any room, this sofa is tailored to perfection and wears an uncommonly beautiful textured chenille cover in a heathered storm grey with a soft touch. Accent pillows feature a modern geometric rippled design in blended shades of soft mink and deeper mochas.

**CONSTRUCTION:** Plush poly foam cushion. | 8-Way hand tied seat. | Feather down pillows.