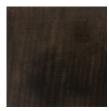

## caracole



## LEADING EDGE

uph-017-014-a

**COLLECTION: CARACOLE UPHOLSTERY** 

DIMENSIONS: 93.5W x 40.5D x 31.5H

This sofa highlights contemporized styling with attention to details. Its sleek, curvaceous exposed wood frame in Dark Roast gives eye-catching appeal from any angle. Great as a pair to float in any room, this sofa is tailored to perfection and wears an uncommonly beautiful textured chenille cover in a heathered storm grey with a soft touch. Accent pillows feature a modern geometric rippled design in blended shades of soft mink and deeper mochas.

**CONSTRUCTION:** Plush poly foam cushion. | 8-Way hand tied seat. | Feather down pillows.

## FINISH:



Dark\_Roast

## FABRIC:



Body Fabric: 2570-93CC



Pillow Fabric: 2-20" x 20" Pillows 2569-92CC



2-18" x 18" Pillows 5122-28CC