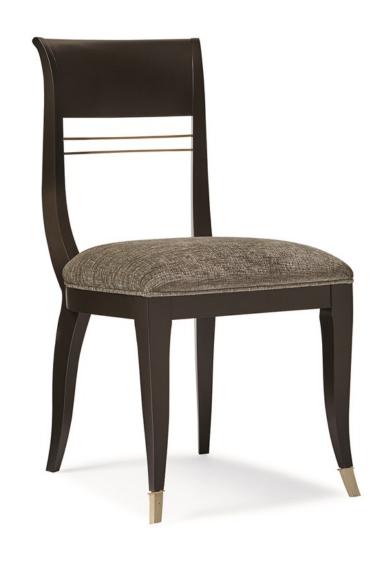

## **SWEET SEAT**

cla-418-283

**COLLECTION:** Caracole Classic

**DIMENSIONS:** 19.5W x 23.75D x 38H

How sweet it is to be seated in such style! Elegant by design, this unique chair captures the beauty of the Hollywood Regency era. Comfortable enough to encourage leisurely conversations, its boasts a frame finished in a Chocolate Spice finish and metal rails highlighted in Champagne Gold. Metal ferrules in Champagne Gold add a finishing touch of glamour to its legs while its aweinspiring profile adds glamour to a dining room.