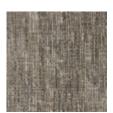

## caracole



## **SWEET SEAT**

cla-418-283

**COLLECTION:** Caracole Classic

**DIMENSIONS:** 19.5W x 23.75D x 38H

How sweet it is to be seated in such style! Elegant by design, this unique chair captures the beauty of the Hollywood Regency era. Comfortable enough to encourage leisurely conversations, its boasts a frame finished in a Chocolate Spice finish and metal rails highlighted in Champagne Gold. Metal ferrules in Champagne Gold add a finishing touch of glamour to its legs while its aweinspiring profile adds glamour to a dining room.

## FINISH:



Chocolate Spice



Champagne Gold

## **FABRIC:**



2611-79CC