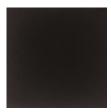

## caracole



## **SWEET SEAT**

cla-418-283

**COLLECTION:** Caracole Classic

**DIMENSIONS:** 19.5W x 23.75D x 38H

How sweet it is to be seated in such style! Elegant by design, this unique chair captures the beauty of the Hollywood Regency era. Comfortable enough to encourage leisurely conversations, its boasts a frame finished in a Chocolate Spice finish and metal rails highlighted in Champagne Gold. Metal ferrules in Champagne Gold add a finishing touch of glamour to its legs while its aweinspiring profile adds glamour to a dining room.

## FINISH:



Chocolate Spice



Champagne Gold

## **FABRIC:**



2611-79CC