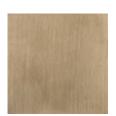

## caracole



## **SWEET SEAT**

cla-418-283

**COLLECTION:** Caracole Classic

**DIMENSIONS:** 19.5W x 23.75D x 38H

How sweet it is to be seated in such style! Elegant by design, this unique chair captures the beauty of the Hollywood Regency era. Comfortable enough to encourage leisurely conversations, its boasts a frame finished in a Chocolate Spice finish and metal rails highlighted in Champagne Gold. Metal ferrules in Champagne Gold add a finishing touch of glamour to its legs while its aweinspiring profile adds glamour to a dining room.

## FINISH:



Chocolate Spice



Champagne Gold

## **FABRIC:**



2611-79CC