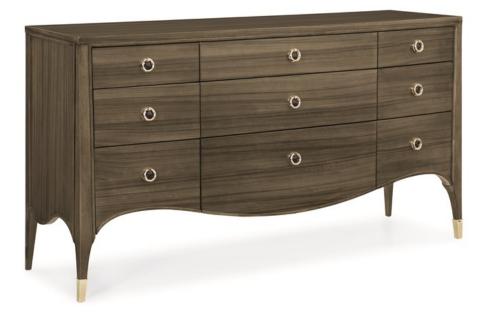

## **IN PLAIN SIGHT**

cla-017-014

**COLLECTION:** Caracole Classic

DIMENSIONS: 69W x 20D x 36.5H

This is a dresser to position "In Plain Sight." Its gently curving lines are accentuated by the horizontal grain of Paldao wood. Finished in soft Sepia, the front of the piece bows slight outward; while the bottom of the piece sweeps towards the floor. Nine soft-closing drawers offer ample room for storage and are adorned in custom designed ring pulls in plated Whisper of Gold. The piece sits off the ground on delicately tapered legs finished with Whisper of Gold ferrules.

## FINISH:

Sepia