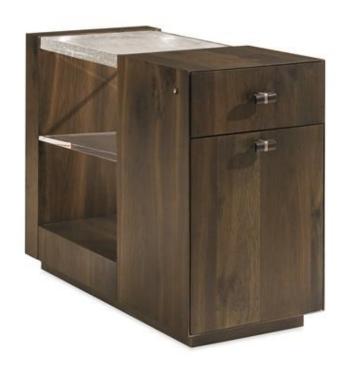

## **END-LIGHTEN ME**

ats-endtab-001

**COLLECTION: MODERN ARTISANS** 

**DIMENSIONS:** 14W x 32D x 24H

Form embraces function in this dynamic end table. The natural beauty of our oak finish comes together with artisan glass in this perfectly proportioned end table. The character of the artisan bubble glass top comes to life when illuminated from the integrated light below, activated by a touch-switch. A table that meets all your storage needs. Illuminated open interior with glass shelf. Two deep drawers, one with a tall divider to keep magazines neatly stored away and at arm's length. Each piece of cast bubble glass is unique and the bubbles will

vary in size and shape. Some of the bubbles may be open at the surface and not fully enclosed.