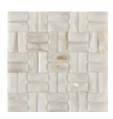

## **BOMB-SHELL**

cla-416-441

**COLLECTION:** Caracole Classic

**DIMENSIONS:** 77W x 18.75D x 34H

This dramatic sideboard is wrapped in three-dimensional rectangles of pearlescent shell, presented in a basketweave pattern, resulting in a cabinet with unprecedented luster and sheen. Topped with white stone and fitted with Soft Taupe adjustable footings, this piece stands up to the height of a credenza or drops down to the height of an entertainment center. Featuring four doors with hidden pulls and loads of storage, Bomb-Shell takes center stage in any room.

## FINISH:

Stacked Shell