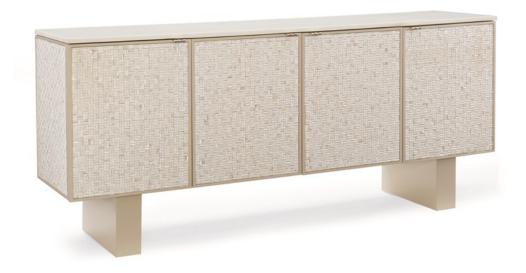

## **BOMB-SHELL**

cla-416-441

**COLLECTION:** Caracole Classic

**DIMENSIONS:** 77W x 18.75D x 34H

This dramatic sideboard is wrapped in three-dimensional rectangles of pearlescent shell, presented in a basketweave pattern, resulting in a cabinet with unprecedented luster and sheen. Topped with white stone and fitted with Soft Taupe adjustable footings, this piece stands up to the height of a credenza or drops down to the height of an entertainment center. Featuring four doors with hidden pulls and loads of storage, Bomb-Shell takes center stage in any room.

**CONSTRUCTION:** Four adjustable shelves: 17.5"W x 13.5"D x 21.75"H. | Tray drawer: 29.5"W x 11.25"D x 1.5"H. | Two adjustable shelves: 38"W x 13.5"D x 17"H.