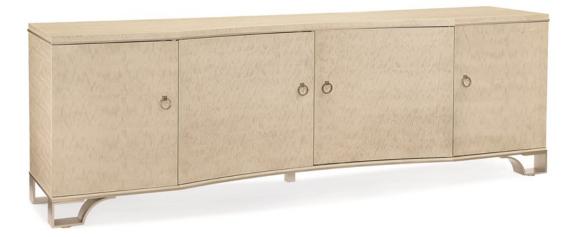

## **INSIDE SCOOP**

cla-418-533

**COLLECTION:** Caracole Classic

**DIMENSIONS:** 100W x 22D x 32.5H

Expertly combining style and storage, this elegantly envisioned credenza boasts a shapely silhouette highlighted by a Platinum Blonde finish with Golden Shimmer Paint trim. Its bowed front is graciously inspired and includes four doors with storage for everyday essentials. Behind each outside door you'll find an adjustable shelf and tray drawer. Two adjustable shelves are revealed behind its center doors, with wire management access holes conveniently located in its back panel. Completing the brilliant look are metal bracket feet finished in a Golden Shimmer Paint for fashion-forward sophistication.