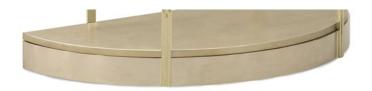

## UP, UP AND AWAY

cla-016-811

**COLLECTION:** Caracole Classic

**DIMENSIONS:** 39W x 18.5D x 85.5H

This dramatic, half-moon étagère offers a generous dose of contemporary style in a light and airy piece. The tall frame is high-polished Whisper of Gold metal that surrounds each of the six semi-circular glass shelves and provides its seethrough, vertical structure. Adjustable brackets anchor the piece to the wall. With a crown and base in Auric leaf, this silhouette is a clear winner.