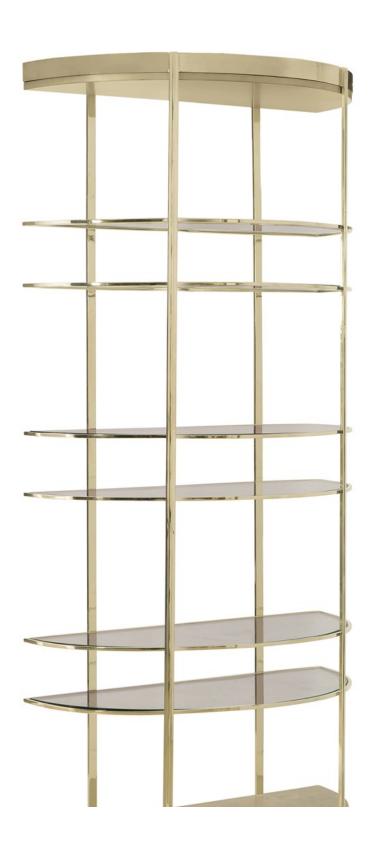

## UP, UP AND AWAY

cla-016-811

**COLLECTION:** Caracole Classic

**DIMENSIONS:** 39W x 18.5D x 85.5H

This dramatic, half-moon étagère offers a generous dose of contemporary style in a light and airy piece. The tall frame is high-polished Whisper of Gold metal that surrounds each of the six semi-circular glass shelves and provides its seethrough, vertical structure. Adjustable brackets anchor the piece to the wall. With a crown and base in Auric leaf, this silhouette is a clear winner.

**CONSTRUCTION:** Small shelf opening height: 6". | Large shelf opening height: 14.875".