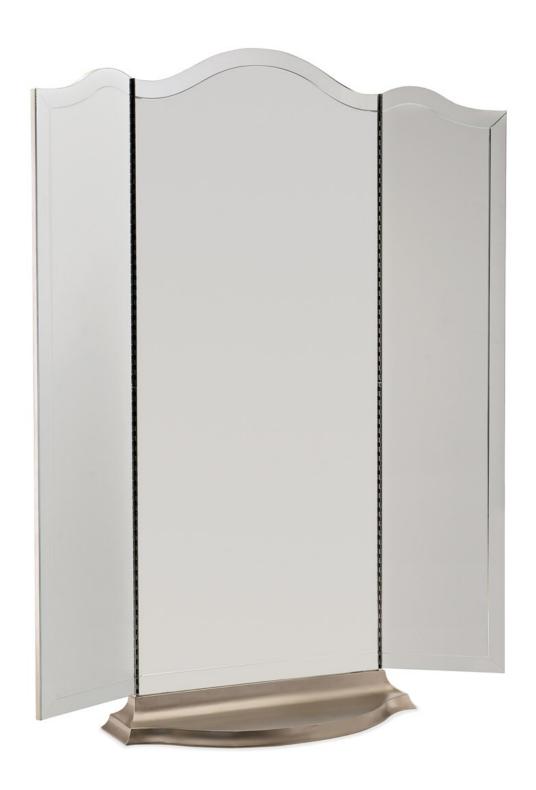

## caracole

cla-419-044

**COLLECTION:** Caracole Classic

**DIMENSIONS:** 62.5W x 16D x 78.75H

Mirror, mirror, how can a floor mirror this be this lovely? With elegant proportions and refined detailing, it's just the thing to add that touch of glamour that transforms a bedroom into a dreamy retreat. Clear vertical mirrors are bordered by a narrow mirrored frame while a sparkling Golden Shimmer finish adds an element of contrast to its metal base and back panel. An innovative design lets the two side panels hinge to create wings. Adding this beauty queen will make you smile every time you walk into the room.