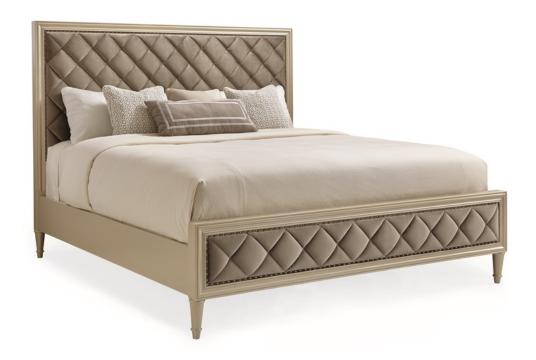

### DIAMONDS ARE FOREVER - KING

cla-015-123

**COLLECTION:** Caracole Classic

#### **AVAILABLE AS:**

Queen

California King

King

**DIMENSIONS:** 82W x 89.5D x 61H

Dive into this classically designed bed and you'll forever long for breakfast in bed. It's that perfect mix of timeless style and modern glamour. Use it to anchor a bedroom with an updated classic style! Clean, straight lines are brought into focus with this bed's wood-framed head and footboard that are finished in our signature Pearl. The frame is inset with a gorgeous, diamond-quilted fabric promising enduring style and endearing comfort.

**CONSTRUCTION:** Mattress opening: 77"W x 82"L. | Footboard height: 21". | Floor to top of rail: 16.375". | Floor to bottom of side rail: 7.375"

## FINISH:

Pearl

## FABRIC:

Fabric: 2467-71CC