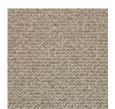

# caracole



### **MODERNE BED - KING**

m023-417-121

**COLLECTION:** Modern Streamline Bedroom

#### **AVAILABLE AS:**

California King

King Queen

**DIMENSIONS:** 84.5W x 89D x 56H

Your bedroom will look quite impressive when this bed is the centerpiece of the room. The neutral tweed upholstered headboard sports a quilted contemporary herringbone pattern that makes a statement on its own. An exposed frame of fumed figured eucalyptus, finished in Aged Bourbon, trims the headboard, footboard and rails that are also bolstered on the top in tweed. Available in Queen, King and Cal. King.

**CONSTRUCTION:** Floor to bottom of side rail: 5". | Floor to top of side rail: 15.250". | Mattress opening: 78"W x 82"L.

#### FINISH:



Aged\_Bourbon

## FABRIC:



2547-79CC