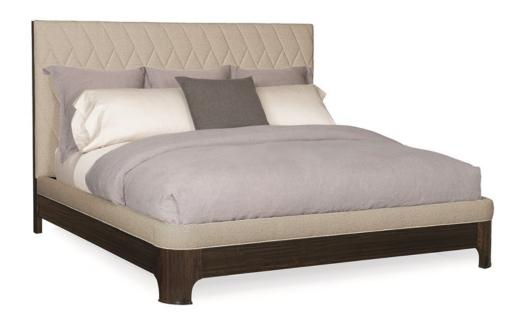

### **MODERNE BED - KING**

m023-417-121

**COLLECTION:** Modern Streamline Bedroom

#### **AVAILABLE AS:**

California King

King Queen

**DIMENSIONS:** 84.5W x 89D x 56H

Your bedroom will look quite impressive when this bed is the centerpiece of the room. The neutral tweed upholstered headboard sports a quilted contemporary herringbone pattern that makes a statement on its own. An exposed frame of fumed figured eucalyptus, finished in Aged Bourbon, trims the headboard, footboard and rails that are also bolstered on the top in tweed. Available in Queen, King and Cal. King.

**CONSTRUCTION:** Floor to bottom of side rail: 5". | Floor to top of side rail: 15.250". | Mattress opening: 78"W x 82"L.