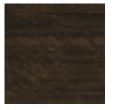

# caracole



### **MODERNE BED - KING**

m023-417-121

**COLLECTION:** Modern Streamline Bedroom

#### **AVAILABLE AS:**

California King

King Queen

**DIMENSIONS:** 84.5W x 89D x 56H

Your bedroom will look quite impressive when this bed is the centerpiece of the room. The neutral tweed upholstered headboard sports a quilted contemporary herringbone pattern that makes a statement on its own. An exposed frame of fumed figured eucalyptus, finished in Aged Bourbon, trims the headboard, footboard and rails that are also bolstered on the top in tweed. Available in Queen, King and Cal. King.

**CONSTRUCTION:** Floor to bottom of side rail: 5". | Floor to top of side rail: 15.250". | Mattress opening: 78"W x 82"L.

#### FINISH:



Aged\_Bourbon

## FABRIC:



2547-79CC