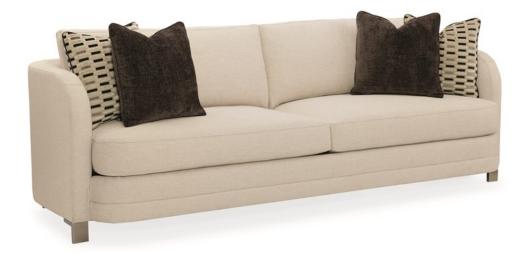

## STREAMLINE SOFA

m020-417-011-a

**COLLECTION: MODERN STREAMLINE** 

DIMENSIONS: 96.5W x 38.25D x 28.25H

The streamlined appeal of this low, modern sofa comes from its generously curved features. The piece has a refined profile with a sophisticated rounded frame that welcomes you to sit and relax. Fully upholstered in a textured, creamy basketweave fabric, beautiful tailoring creates smooth edges. With supreme seating comfort, two chenille throw pillows in a rich espresso and two throw pillows with a unique cut velvet geometric design, this sofa is the perfect mix of playful form and function. The piece is finished with low Smoked Bronze metal feet.