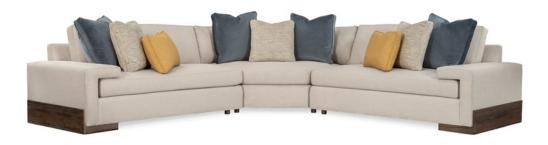

## I'M SHELF-ISH

m090-018-sec1-a

**COLLECTION:** Caracole Upholstery

**DIMENSIONS:** 54D x 27H

Create a destination in your home with the refined character and comfort of this stunning sectional sofa. Unique by design, its seat cushions nest under a wide shelf-arm creating statement-making style. A thoughtfully designed center wedge features a wood shelf finished in Smoked Sable that provides a place for snacks and beverages while concealing a pop-up with multinational AC and USB charging plugs. Destined to be a favorite spot for resting and relaxing, this sectional is upholstered in a neutral, linen-like fabric with a small, modern herringbone pattern. Accent pillows in shades of slate and goldenrod add impact and style. An angular Fumed Gum wood base finished in Smoked Sable cradles the frame and imparts a finishing touch that grounds its design presence.

**CONSTRUCTION:** Blendown cushion. | No sag seat. | Feather down pillows.