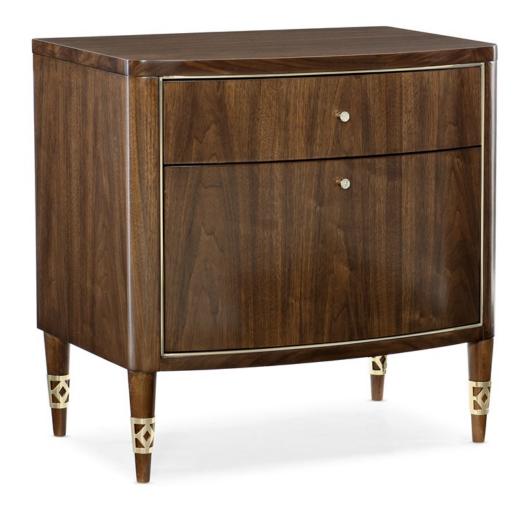

## **BEDSIDE MANNER**

cla-419-0615

**COLLECTION:** Caracole Classic

**DIMENSIONS:** 28W x 19.25D x 28H

The ultimate mate to a statement bed, this impressive nightstand has all the right moves. Its form feels slightly contemporary, yet is interpreted in traditional materials to masterful effect. A decadent finish of Rich Walnut accentuates its natural wood grain while inset metal elements and pierced metal ferrules in Whisper of Gold convey updated glamour. This nightstand's two soft-close

drawers are as beautiful inside as on the outside and are perfect for keeping bedside essentials close at hand.

**CONSTRUCTION:** Leg: 8.5" H | Top drawer (removable divider):  $22.5 \times 14 \times 3$  | Bottom drawer (removable divider):  $22.5 \times 14 \times 9.5$ 

## FINISH:

Whisper of Gold