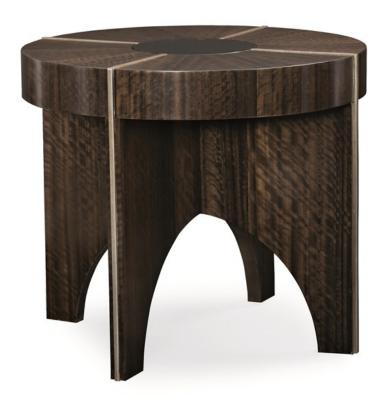

## **COMMODORE END TABLE**

m021-417-412

**COLLECTION:** MODERN STREAMLINE

**DIMENSIONS:** 28 dia x 24.5H

The round shapes, wide-paneled legs, glass and metal details of Mid-Century Modern furniture stand out in this restyled end table. The round top sits on four panels that have an inner arch and are trimmed in Smoked Bronze. The piece showcases fumed figured eucalyptus wood that has been finished to a high sheen in Aged Bourbon. In the center of the table is a round piece of bronze glass.

**CONSTRUCTION:** Bottom of the apron to floor: 21.750".

## FINISH:

Aged Bourbon Smoked Bronze