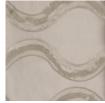

## FABRIC:

Body Fabric: 3168-71CC

Pillow Fabric: 2-20" x 20" Pillows 8272-74CC with Contrast Welt 3168-71CC