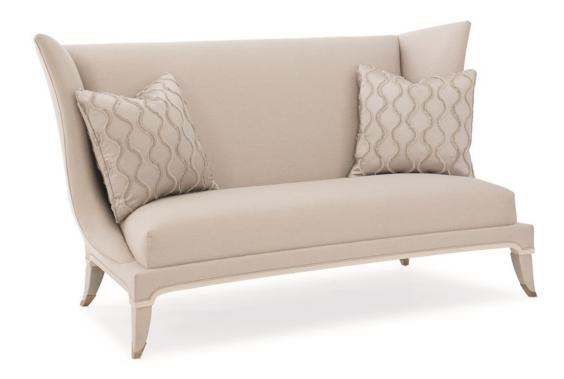

## **DOUBLE DATE**

uph-418-081-a

**COLLECTION:** Caracole Upholstery

**DIMENSIONS:** 73.75W x 37.5D x 40.5H

Rich with bespoke beauty, this perfectly sized settee is specially designed for making a statement. Its winged high back design provides an embracing comfort. The twilight grey cover is lightly propped with an eyelash decorated pillow. A distinctive wood trim rail details the elegant shape of this piece and rests atop the uniquely upholstered legs finished off by delicate ferrule tips.

**CONSTRUCTION:** Plush poly foam cushion. | 8-Way hand tied seat. | Feather down pillows.

FINISH:

## Ivory