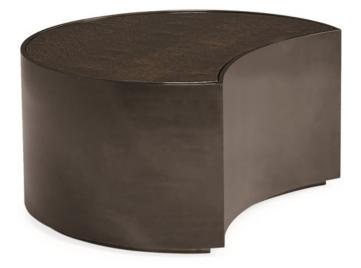

## THE URBANE COCKTAIL

sig-017-472

**COLLECTION:** Signature Simpatico

## DIMENSIONS: 28 dia x 14H

This dynamic duo of cocktail tables offers a strong geometric statement that will look smashing surrounded by four chairs or equally amazing between a pair of sofas. Coupled together or placed independently, each table offers endless style and possibilities. The chic Lazy Susan marble tray adds a luxurious element for entertaining. Offering an interesting modern mix of materials — gold and bronze metal, black glass, marble and eucalyptus — it's the perfect addition to a living space.

FINISH:

Deep Bronze