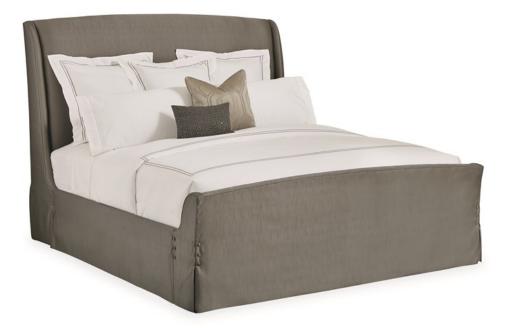

## **SLEEP TIGHT - KING**

cla-017-126

**COLLECTION:** Caracole Classic

## AVAILABLE AS:

Queen California King King

DIMENSIONS: 81.75W x 93.5D x 62H

Beautifully dressed in a smoky gray faux dupioni silk makes this contemporized sleigh bed a dream come true. Its thin profile allows the bed to fit tightly against a wall. With slender curves in all the right places, this bed sweeps from its tall headboard, along low-slung side rails to finish graciously up the low curved footboard. Six covered buttons create a motif that discretely repeats throughout this piece that is the hallmark of impeccable tailoring.

**CONSTRUCTION:** Footboard height: 27.000". | Floor to top of siderail: 16.000". | Floor to siderail without skirt: 5.000". | Mattress opening: 78"W x 82"L.