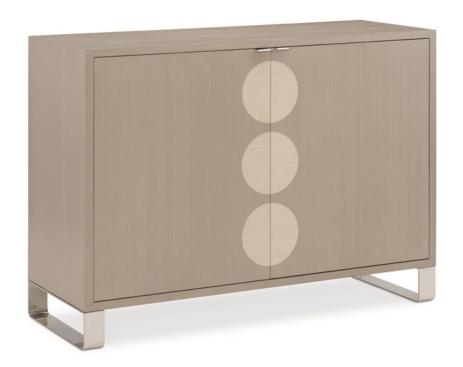

## **GRACE HALL CHEST**

m081-418-462

**COLLECTION:** Modern Grace Occasional

**DIMENSIONS:** 48W x 19D x 36H

Modern, balanced and refined, this remarkable hall chest brings fresh style to any setting. Its fashion-forward look features a Serene Dark Taupe finish and is accented with three inlaid circles in Serene Light Taupe. A graphic circle motif and pop of color add drama to its sleek silhouette while a crisp metal base in Brushed Stainless provides a touch of glamour. Inside, you'll find an adjustable shelf and drawer behind each drawer—all finished in a delightful Tranquil Blue. With so many reasons to love it, this accent piece can't help but become a favorite.

FINISH:

Serene Light Taupe

Serene Dark Taupe

Tranquil Blue

Brushed Stainless