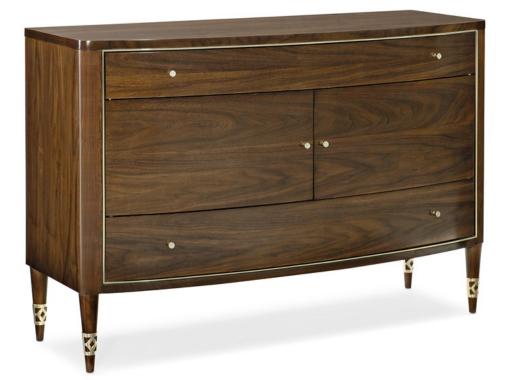

## LESS IS MORE

cla-419-022

**COLLECTION:** Caracole Classic

DIMENSIONS: 52W x 20D x 37H

A versatile addition to any room, the design of this piece feels slightly contemporary, yet is interpreted in elegant traditional materials. It wears a gorgeous Rich Walnut finish that highlights its natural wood grain and is accented with inset metal elements and pierced metal ferrules in Whisper of Gold. Look inside its fully finished drawers and you'll find interior dividers and jewelry organizers to make your favorite treasures easy to find. Behind its two doors are open storage compartments, a removable shelf and a pull-out tray designed to accommodate a printer or turntable. You're sure to enjoy this cabinet's timeless beauty and multifunctional nature.

**CONSTRUCTION:** Leg: 9" H | 2 Int Side compartment: 12 x 15.5 x 13 | Top Drawer: 45.5 x 14.5 x 2.5 | Int Center Roller shelf: 24 x 17.5 x 5 | Top Center Int Shelf: 24 x 17.5 x 4 | Bottom Drawer (removable drawers): 46 x 14.5 x 4