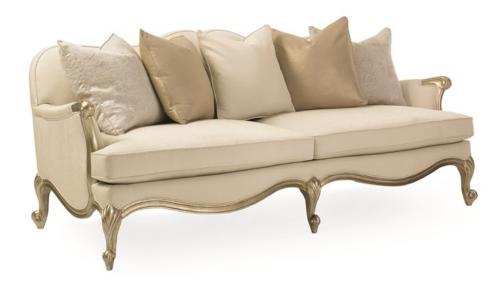

## OUI-OUI

uph-sofcav-11j

**COLLECTION:** CARACOLE UPHOLSTERY

**DIMENSIONS:** 89W x 40.75D x 36.5H

\*AVAILABLE IN CARACOLE COUTURE CUSTOM UPHOLSTERY PROGRAM\* Nothing is more nostalgic and comforting than the familiar frame of Oui-Oui sofa. This French-inspired version is tailored to perfection and offers a fashion forward classical combo in a dressy ivory and gold palette.

**CONSTRUCTION:** Ultra plush down cushion. | Feather down pillows.

## FINISH:

Pompeii

## FABRIC:

Body Fabric: 2195-34C

Pillow Fabric: 2-22"x22" Pillows 5085-42CC

2-20"x20" Pillows 1-20"x20" Pillow 2233-35CC

2195-34CC