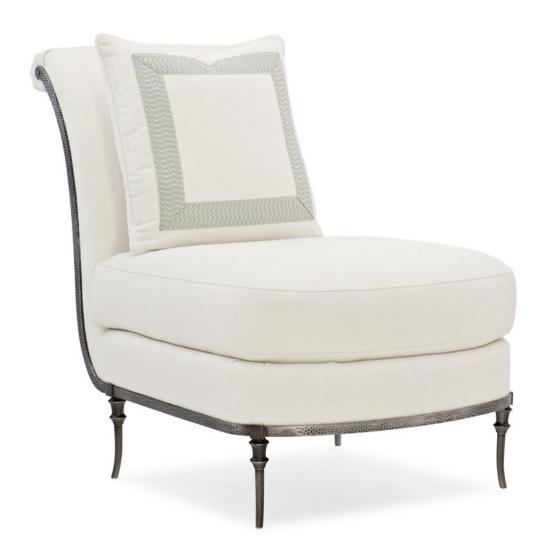

## **ON POINT**

uph-419-232-a

**COLLECTION:** Caracole Upholstery

**DIMENSIONS:** 26W x 39D x 34.25H

Notably stylish, this two-piece seating solution is perfect for playing a starring role in your home décor. Its hammered metal frame is poised upon delicate metal spindle legs to create a precious perch in any space. Antique Nickel gives the metalwork on this chair and ottoman depth and richness while providing crisp contrast to the light, neutral fabric upholstery. A coordinating pillow provides a finishing touch of sophistication while creating a place for everyday escape.

**CONSTRUCTION:** Plush poly foam cushion. | Webbed seat. | Feather down pillow.

## FINISH:

Antique-Nickel