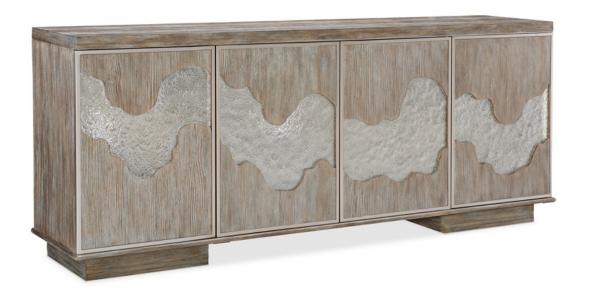

## GO WITH THE FLOW

cla-419-533

**COLLECTION:** Caracole Classic

**DIMENSIONS:** 90W x 19.25D x 36H

Connecting land and sea, this one-of-a-kind case piece lends substantial style to a space with its unexpected mix of materials and motifs. Crafted of wood veneers finished in Driftwood, it features four doors with individual, custom-cast glass panels that are lightly shaded from behind to create a frosted effect and framed in a Neutral Metallic finish. Behind each door, you'll find a lighted interior illuminating a Neutral Metallic finish plus adjustable glass shelves and a ventilated back panel. A Whisper of Gold finish gives the decorative pull tab a hint of glimmer. Creating the look of a poured-glass stream, this extraordinary case piece is destined to be the star of the room.