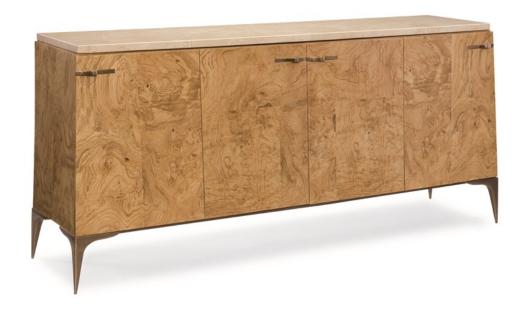

## TOP DOWN APPROACH

cla-015-681

**COLLECTION:** Caracole Classic

**DIMENSIONS:** 80W x 20D x 36H

Create a stunning focal point for entertaining in the living or dining room with this captivating console that pushes the design envelope. Sleek styling, trapezoidal shaping and unusual materials come together to modernize this 1970's retroinspired credenza. Its design takes its cue from the rich and diverse patterns found in nature. It's sleek yet organic, giving it a fresh unexpected feel. Finished in Natural to highlight the expressive quality of the veneer, the piece is adorned with sculpted hardware and a handsome Dark Bronze Metal base. Pair it with striking, nature-centric, black and white photography for an intriguing natural vignette. The piece's four doors open up to reveal ample storage, perfect for neatly stowing away entertaining essentials or concealing electronics.

**CONSTRUCTION:** Center door drawer: 31.75"W x 13.5"D x 3.25"H. | Shelf: 36.75"W x 18.5"D x 18"H without shelf. | Behind outside doors shelf: 18.5"W x 18"D x 25.25"H.